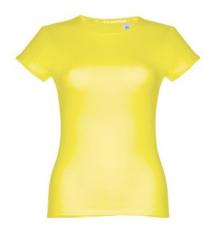

# THC SOFIA. WOMEN'S T-SHIRT

## **Basic informations**

Size: L

Color: Lime yellow

# **Specification**

Women's fitted T-shirt in 100% cotton jersey knit (150 g/m²) with carded cotton yarn (colour 183: 90% cotton/10% viscose, colour 196: 98% cotton/2% viscose). Contains a thin double collar in jersey reinforced by a satin bias tape. Cut and sewn garment with double stitched hem on the sleeves and bottom. Sizes: S, M, L, XL, XXL