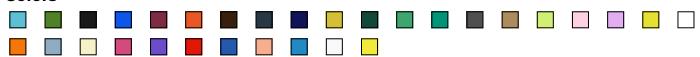

# THC SOFIA. WOMEN'S T-SHIRT

### Product code SC301060LML

PRICE NETTO 4,50 EUR +VAT / pc

\* price per piece, without branding and VAT

## **Basic informations**

Size: L

Color: Lime yellow

#### **Colors**



# **Specification**

Women's fitted T-shirt in 100% cotton jersey knit (150 g/m²) with carded cotton yarn (colour 183: 90% cotton/10% viscose, colour 196: 98% cotton/2% viscose). Contains a thin double collar in jersey reinforced by a satin bias tape. Cut and sewn garment with double stitched hem on the sleeves and bottom. Sizes: S, M, L, XL, XXL

### **Declaration**

Brand: Hi!dea™

Country of origin: Bangladesh

Country of import: EU